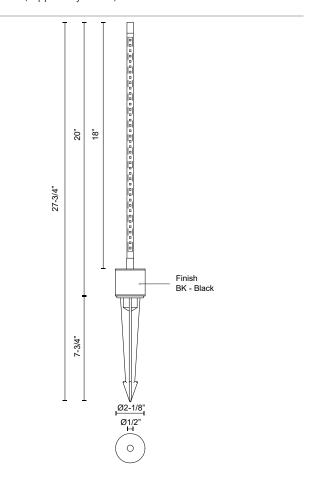

## **SPECIFICATION DETAILS**

| Fixture Dimensions     | D1/2" x H20"                                                                     |  |  |  |
|------------------------|----------------------------------------------------------------------------------|--|--|--|
| Light Source           | LED with Low Voltage Driver                                                      |  |  |  |
| Wattage                | 5W                                                                               |  |  |  |
| Total Lumens           | 340lm                                                                            |  |  |  |
| Delivered Lumens       | 180lm*                                                                           |  |  |  |
| Voltage                | 12V, with Outdoor Rated Low Voltage Transformer (Transformer supplied by others) |  |  |  |
| Color Temperature      | 3000K                                                                            |  |  |  |
| CRI (Ra)               | 90CRI                                                                            |  |  |  |
| Optional Color Temps   | 2700K - 5000K Available, Minimum Order Quantities<br>Apply                       |  |  |  |
| LED Rated Life         | 50,000 hours                                                                     |  |  |  |
| Diffuser Details       | Frosted PC Diffuser                                                              |  |  |  |
| Wire Length            | 24"                                                                              |  |  |  |
| Location               | Wet                                                                              |  |  |  |
| Illumination Direction | Fontlight Illumination                                                           |  |  |  |
| Paint Finish           | BK02                                                                             |  |  |  |
| Finish Option(s)       | Black                                                                            |  |  |  |
|                        |                                                                                  |  |  |  |